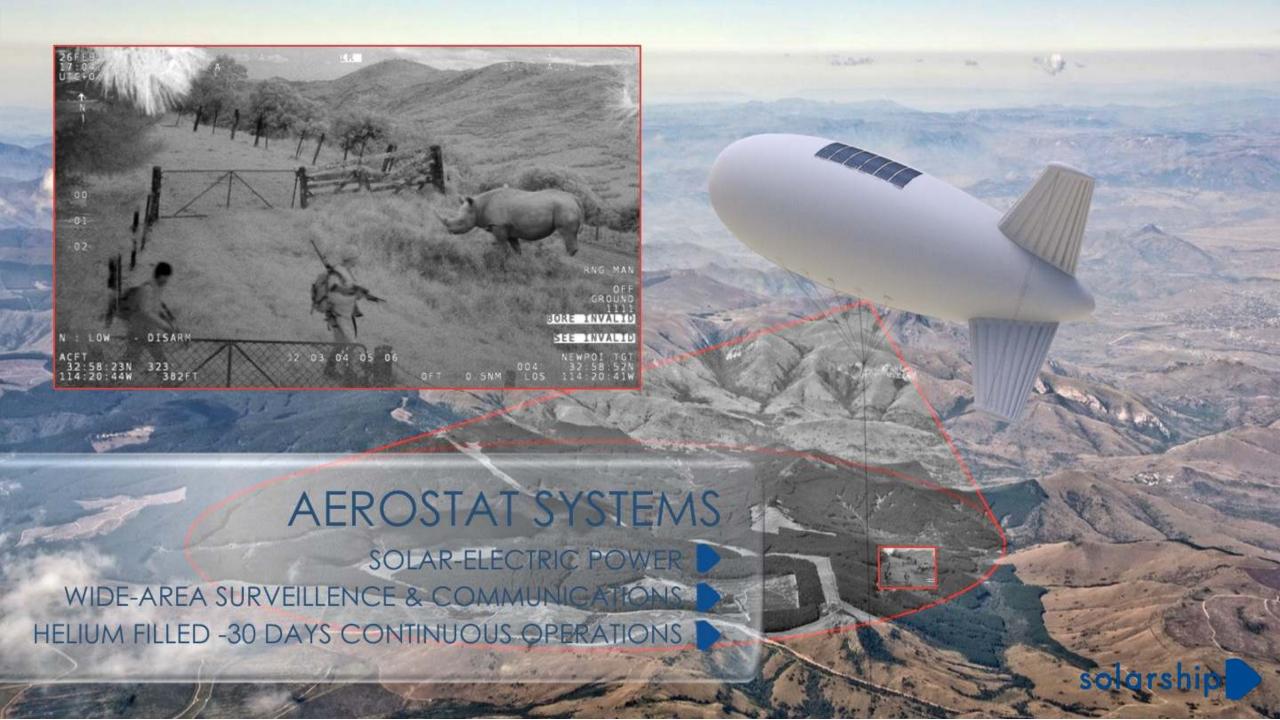

SOLAR SHIP INC.

SELF-RELIANCE IN OPERATIONS

SUSTAINABILITY ANALYSIS

|                            | 9                        | _ 2781                         |
|----------------------------|--------------------------|--------------------------------|
| HYBRID AIRCRAFT            | 20M CARACAL (2014)       | 50M WOLVERINE (2018)           |
| Buoyancy / Lifting Gas     | 693 m³ / Helium          | 12,708 m³ / Helium             |
| Propulsion / Power Source  | Solar Electric           | Solar Electric / Hydrogen Fuel |
| Power Rating               | 3.2 kW/kg                | 5.2 kW/kg                      |
| Noise Level / Emissions    | 70 dBA / ZERO            | 70 dBA / ZERO                  |
| Batteries / Energy Density | LIB - 105 W-h/kg         | LIB - 175 W-h/kg               |
| Solar Panel Efficiency     | 78 W <sub>p</sub> /Kg    | 250 W <sub>p</sub> /kg         |
| PV Conversion Efficiency   | 20%                      | 25%                            |
| AEROSTAT                   | POWERSTAT-10 (2017)      | POWERSTAT-14 (2018)            |
| Buoyancy / Lifting Gas     | 523 m³ / Helium/Hydrogen | 1436 m³ / Hydrogen             |
| Power Source               | Solar Electric           | Solar Electric / Hydrogen Fuel |